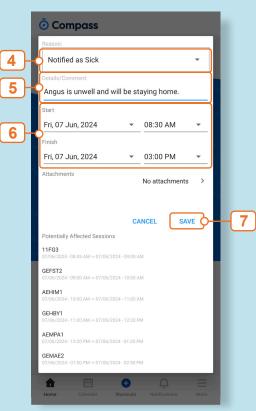

#### Send an absent note

From your home page:

1. From the main menu select the **Shortcuts** button

2. From the popup, select **Submit attendance note** 

3. From the popup, select your **child's name** 

- 4. Select a **Reason** from dropdown list
- 5. Enter additional information in **Details/Comments box**
- 6. Select **Start** and **Finish Date** and **Time** of absence
- 7. Select Save.