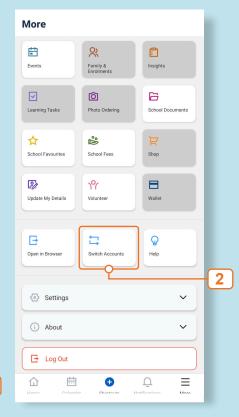

## Switch between different accounts/school portals

From your home page:

1. From the main menu, select the **More** button

2. Scroll down and select the **Switch Accounts** button

3. Select the blue **Plus** to add another account

4. Complete the login process for your other account

KTSS-66

Your other portal will open to the Home dashboard

- 5. Return to Switch **Accounts** by selecting More
- 6. Scroll down and select **Switch Accounts**
- 7. Select the required **Profile** from the Accounts page to switch between accounts/portals.