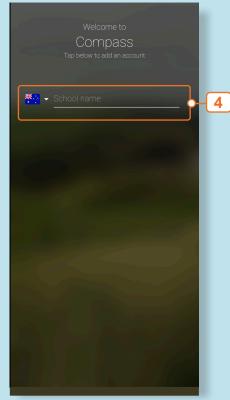

## Switch between different accounts/school portals

From your home page:

1. From the main menu, select the **More** button

2. Scroll down and select the **Switch Accounts** button

3. Select the blue **Plus** to add another account

4. Complete the login process for your other account

KTSS-66

Your other portal will open to the Home dashboard

- 5. Return to Switch **Accounts** by selecting More
- 6. Scroll down and select **Switch Accounts**
- 7. Select the required **Profile** from the Accounts page to switch between accounts/portals.