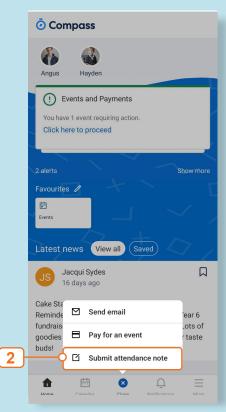

#### Send an absent note

From your home page:

1. From the main menu select the **Shortcuts** button

2. From the popup, select **Submit attendance note** 

3. From the popup, select your **child's name** 

- 4. Select a **Reason** from dropdown list
- 5. Enter additional information in **Details/Comments box**
- 6. Select **Start** and **Finish Date** and **Time** of absence
- 7. Select Save.