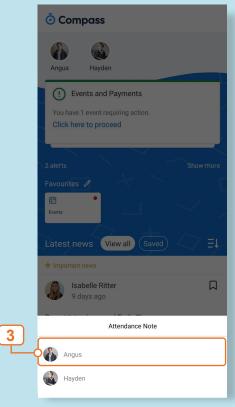

#### Send an absent note

From your home page:

1. From the main menu select the **Shortcuts** button

2. From the popup, select **Submit attendance note** 

3. From the popup, select your **child's name** 

- 4. Select a **Reason** from dropdown list
- 5. Enter additional information in **Details/Comments box**
- 6. Select **Start** and **Finish Date** and **Time** of absence
- 7. Select Save.