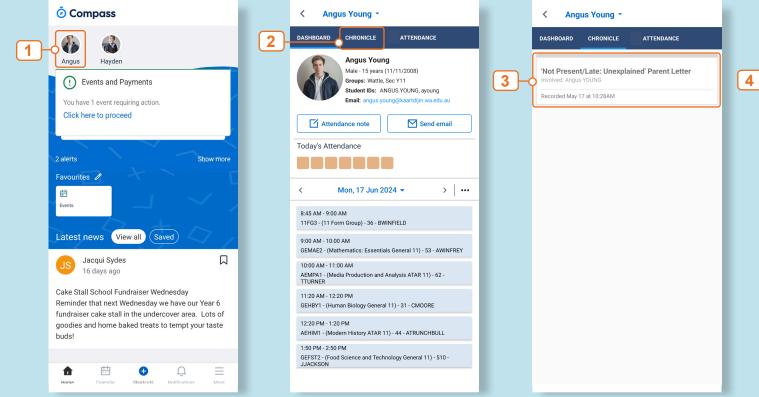

## View your child's Behaviour/wellbeing records

Template:

'Not Present/Late: Unexplained'
Parent Letter

Rating:

Grey

Points

Recorded by:

Emma WOODALL

Recorded:

May 17 at 10:28 AM

Occurred:

May 17 at 10:28 AM

From your home page:

Select your child's profile

2. Select Chronicle tab

3. Select **Chronicle entry** from the list

4. View the **Chronicle** entry.

KTSS-66 3