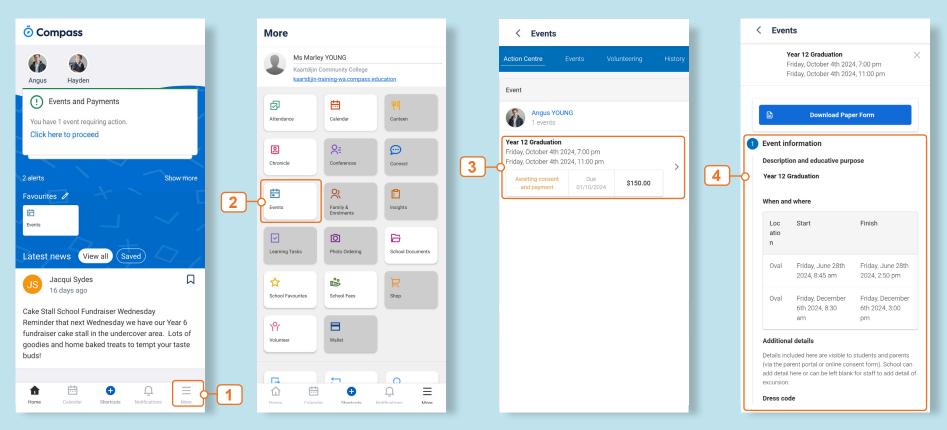

### View your child's upcoming events and provide consent or payment

From your home page:

1. From the main menu select the **More button** 

2. Select Events

3. Select an upcoming

Event requiring

consent or payment

from the Action

Centre

 Complete the Event Consent form and select Submit Consent.

**Note:** To pay for an excursion, contact your school for information.

KTSS-66 2