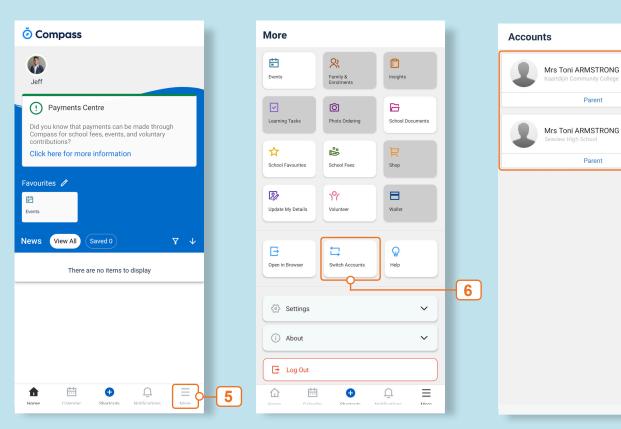

## Switch between different accounts/school portals

From your home page:

1. From the main menu, select the **More** button

2. Scroll down and select the **Switch Accounts** button

3. Select the blue **Plus** to add another account

4. Complete the login process for your other account

KTSS-66

Your other portal will open to the Home dashboard

- 5. Return to Switch **Accounts** by selecting More
- 6. Scroll down and select **Switch Accounts**
- 7. Select the required **Profile** from the Accounts page to switch between accounts/portals.

Parent

Parent

7

KTSS-66 5