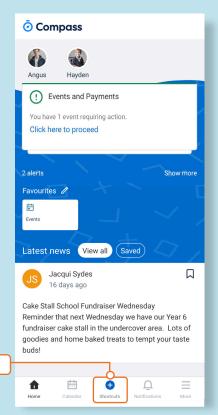

#### Send an absent note

From your home page:

1. From the main menu select the **Shortcuts** button

2. From the popup, select **Submit attendance note** 

3. From the popup, select your **child's name** 

- 4. Select a **Reason** from dropdown list
- 5. Enter additional information in **Details/Comments box**
- 6. Select **Start** and **Finish Date** and **Time** of absence
- 7. Select Save.