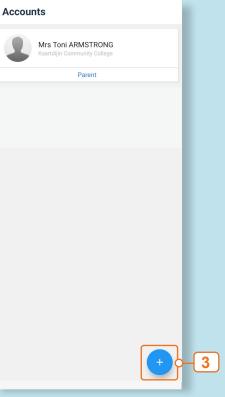

## Switch between different accounts/school portals

From your home page:

1. From the main menu, select the **More** button

2. Scroll down and select the **Switch Accounts** button

3. Select the blue **Plus** to add another account

4. Complete the login process for your other account

KTSS-66

Your other portal will open to the Home dashboard

- 5. Return to Switch **Accounts** by selecting More
- 6. Scroll down and select **Switch Accounts**
- 7. Select the required **Profile** from the Accounts page to switch between accounts/portals.

Parent

Parent

7

KTSS-66 5